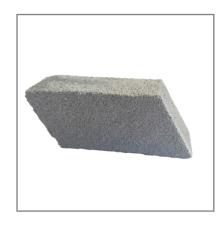

# **Elastic grinding blocks ZB 910**

| Features:   |                 |
|-------------|-----------------|
| Grain:      | Silicon Carbide |
| Mounting:   | Synthetic       |
| Grit Range: | 24              |
| Dimensions: | 35 x 60 x 30 mm |

### **Benefits:**

- Flexible hand grinding block for universal use
- Soft, elastic structure
- Can be used with pastes
- · Long service life
- No clogging due to the open-pore bond
- · Water and oil resistant