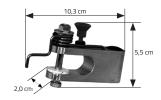

#### **Features:**

Characteristics: Swivel arm for tensioning the grinding belts of the MultiBrax MB 650 RV pipe belt grinder attachments

Dimensions: 10,3 x 5,5 x 2,0 cm

Weight: 120 g

# **Dimensions:**