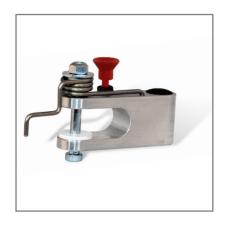

#### **Features:**

Characteristics: Swivel arm for tensioning the grinding belts of the MultiBrax MB 650 RV pipe belt grinder attachments

Dimensions: 10,3 x 5,5 x 2,0 cm

Weight: 120 g

### **Benefits:**

- Swivel arm is used to tension the grinding belts
- · Unique locking button
- With the locking button, the position of the swivel arm can be variably adjusted and the position between removal and finish can be freely selected