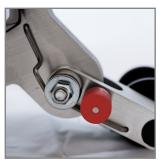

### **Benefits:**

- Swivel arm is used to tension the grinding belts
- · Unique locking button
- With the locking button, the position of the swivel arm can be variably adjusted and the position between removal and finish can be freely selected