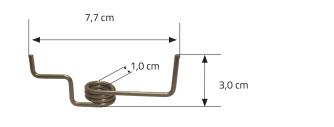

### **Features:**

Characteristics: Spare spring for the swivel arm

of the MultiBrax MB 650 RV pipe belt grinder attachments

Dimension: 7,7 x 3,0 x 2,0 cm

Weight: 10 g

### **Dimensions:**