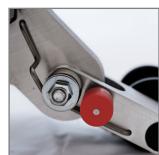

# **Applications:**

 The spring is clamped between the swivel arm and the main body of the pipe belt grinder attachment

#### Application examples: