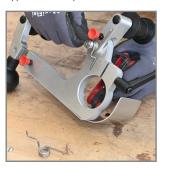

# **Applications:**

 The spring is clamped between the swivel arm and the main body of the pipe belt grinder attachment

#### Application examples: