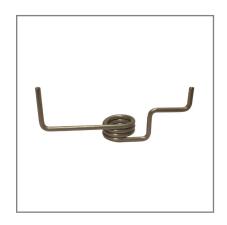

# Spring for swivel arm

### **Features:**

Characteristics: Spare spring for the swivel arm

of the MultiBrax MB 650 RV pipe belt grinder attachments

Dimension: 7,7 x 3,0 x 2,0 cm

Weight: 10 g