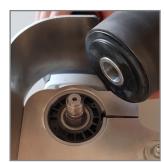

## **Applications:**

The spacer sleeve is placed in the recess of the drive roll

#### Application examples: