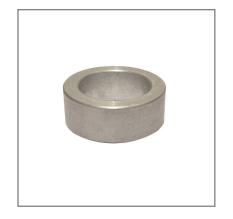

## **Features:**

Characteristics: Spacer sleeve of the drive roll of the

MultiBrax MB 650 RV pipe belt grinder attachments

Dimension: Ø 2,1 x 0,8 cm

Weight: 4 g