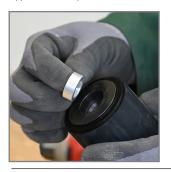

## **Applications:**

The spacer sleeve is placed in the recess of the drive roll

#### Application examples: