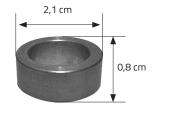

### **Dimensions:**

## **Features:**

Characteristics: Spacer sleeve of the drive roll of the

MultiBrax MB 650 RV pipe belt grinder attachments

Dimension: Ø 2,1 x 0,8 cm

Weight: 4 g