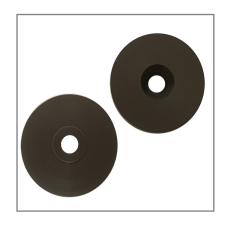

# Side discs for guiding rollers

| Features:        |                                                                         |
|------------------|-------------------------------------------------------------------------|
| Characteristics: | Spare side plates for MultiBrax MB 650 RV pipe belt grinder attachments |
| Dimension:       | Ø 4,5 x 0,3 cm                                                          |
| Weight:          | 17 g (each disc)                                                        |
| Model:           | Set with 2 discs                                                        |

## **Benefits:**

- The grinding belt is forcibly guided by fixed side plates on the guiding rollers
- It is almost impossible for the belt to run off