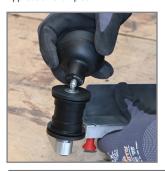

grinder attachments |
| Dimension:       | Ø 4,5 x 0,3 cm                                                          |
| Weight:          | 17 g (each disc)                                                        |
| Model:           | Set with 2 discs                                                        |

## **Benefits:**

- The grinding belt is forcibly guided by fixed side plates on the guiding rollers
- It is almost impossible for the belt to run off

# **Applications:**

 For processing round tubes in connection with the MB 650 RV pipe belt grinder attachments

#### **Dimensions:**



#### GeBrax GmbH

Obere Hommeswiese 41–45 57258 Freudenberg Germany

Phone: +49 27 34 / 28 474-0 Fax: +49 27 34 / 28 474-10

E-Mail: info@gebrax.de www.gebrax-abrasives.com

#### Application examples:





## **Accessories for:**