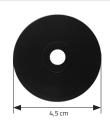

# Side discs for guiding rollers

| Features:        |                                                                         |
|------------------|-------------------------------------------------------------------------|
| Characteristics: | Spare side plates for MultiBrax MB 650 RV pipe belt grinder attachments |
| Dimension:       | Ø 4,5 x 0,3 cm                                                          |
| Weight:          | 17 g (each disc)                                                        |
| Model:           | Set with 2 discs                                                        |

#### **Dimensions:**