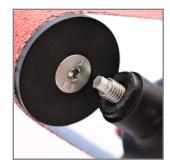

rinder attachments |
| Dimension:       | Ø 4,5 x 0,3 cm                                                          |
| Weight:          | 17 g (each disc)                                                        |
| Model:           | Set with 2 discs                                                        |

## **Benefits:**

- The grinding belt is forcibly guided by fixed side plates on the guiding rollers
- It is almost impossible for the belt to run off

# **Applications:**

 For processing round tubes in connection with the MB 650 RV pipe belt grinder attachments

#### **Dimensions:**



#### GeBrax GmbH

Obere Hommeswiese 41–45 57258 Freudenberg Germany

Phone: +49 27 34 / 28 474-0 Fax: +49 27 34 / 28 474-10

E-Mail: info@gebrax.de www.gebrax-abrasives.com

#### Application examples:





## **Accessories for:**