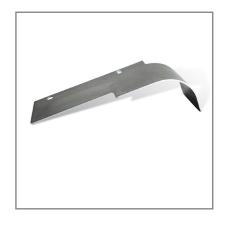

# Protective cap for MultiBrax MB 650 RV2 + RV-XL

#### **Features:**

Characteristics: Protective cap to cover the drive roll of pipe belt grinder attachments MB 650 RV2 and RV-XL

Dimension: 20,0 x 8,0 cm

Weight: 80 g