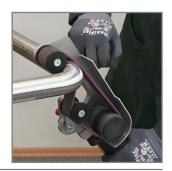

## Application example:

# **Applications:**

- Mounting on the pipe belt grinder base body
- Used to cover the drive roll