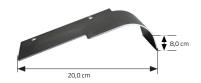

### **Dimensions:**

#### **Features:**

Characteristics: Protective cap to cover the drive roll of pipe belt grinder attachments MB 650 RV2 and RV-XL

Dimension: 20,0 x 8,0 cm

Weight: 80 g