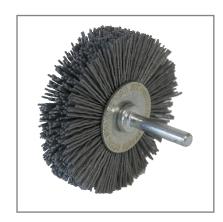

# Nylon round brush GB 808

Appearance:

| reatures:   |                 |
|-------------|-----------------|
| Grain:      | Silicon Carbide |
| Intake:     | 6 mm shaft      |
| Grit Range: | 120             |
|             |                 |

## **Applications:**

For deburring

Neutral

- For derusting
- · Removal of tarnish
- · For roughening and grinding

| 70 v 1/ mm                     | Ø x width  | Shaft | max. rpm |
|--------------------------------|------------|-------|----------|
| 70 X 14 IIIIII 6 IIIIII 15.000 | 70 x 14 mm | 6 mm  | 15.000   |