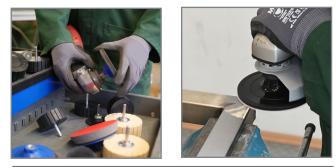

# Hook & loop backing pads ZB 310



#### Features:

| Material:  | Plastic plate      |
|------------|--------------------|
| Intake:    | M14-thread         |
| Model:     | Velcro             |
| Hardness:  | Hard               |
| Dimension: | Ø 115 mm, Ø 125 mm |

## **Benefits:**

• Bonding side with hook system, for secure grip of SCD surface conditioning discs

# **Applications:**

• Backing pad for SCD surface conditioning discs to correct defects and alignment of the surface

#### Application examples:



## **Accessories for:**



For the right cutting speed for your application, please refer to the cutting speed information sheet.

#### GeBrax GmbH

Obere Hommeswiese 41–45 57258 Freudenberg Germany

Phone: +49 27 34 / 28 474-0 Fax: +49 27 34 / 28 474-10

E-Mail: info@gebrax.de www.gebrax-abrasives.com

Further information on request. Subject to technical changes.