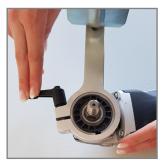

#### Application examples:

# **Applications:**

- The holder forms the basic structure to convert the angle grinder into a satin finishing machine
- The holder is attached to the Euro neck of the angle grinder with the matching adapter and using an attached clamping lever