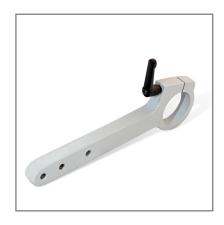

# **Holder for MultiBrax MB 650 SV**

#### **Features:**

Characteristics: Holder for MultiBrax MB 650 SV satin finishing attachment

Dimension: 20,0 x 8,5 x 1,5 cm

Weight: 215 g

### **Benefits:**

- M8 and M10 holes for different types of angle grinders
- The differently arranged holes ensure the optimal distance between grinding rollsers and guard plate

# **Applications:**

- The holder forms the basic structure to convert the angle grinder into a satin finishing machine
- The holder is attached to the Euro neck of the angle grinder with the matching adapter and using an attached clamping lever