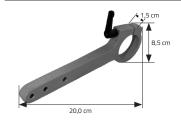

### **Dimensions:**

#### **Features:**

Characteristics: Holder for MultiBrax MB 650 SV satin finishing attachment

Dimension: 20,0 x 8,5 x 1,5 cm

Weight: 215 g