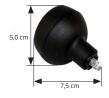

### **Features:**

Characteristics: Hand knob for MultiBrax MB 650 RV2 and RV-XL

pipe belt grinder attachments

Dimension:  $\emptyset$  5,0 x 7,5 cm

Weight: 58 g

### **Dimensions:**