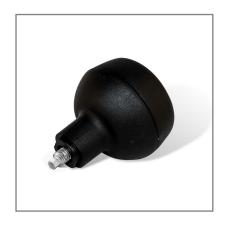

# Hand knob with Allen key

### **Features:**

Characteristics: Hand knob for MultiBrax MB 650 RV2 and RV-XL

pipe belt grinder attachments

Dimension:  $\emptyset$  5,0 x 7,5 cm

Weight: 58 g

### **Benefits:**

- The ergonomically shaped knob sits comfortably in the hand and ensures safe handling
- Integrated Allen key serves the purpose of quick changing the guiding rollers
- Easy adjustment of the side plates