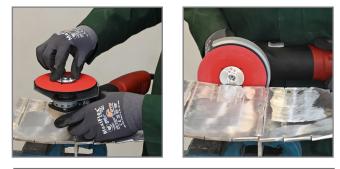

sharpening
- · High wear resistance
- High resilience
- Cool cut

| Applications: |  |
|---------------|--|
|---------------|--|

 For all materials, especially stainless steel, high-alloy steels, aluminum, heat-resistant steel, cast iron and non-ferrous metals

| ø      | Bore              | max. rpm |
|--------|-------------------|----------|
| 115 mm | 22 mm, 4-way slot | 13.000   |
| 125 mm | 22 mm, 4-way slot | 12.000   |

For the right cutting speed for your application, please refer to the cutting speed information sheet.

### GeBrax GmbH

Obere Hommeswiese 41–45 57258 Freudenberg Germany

Phone: +49 27 34 / 28 474-0 Fax: +49 27 34 / 28 474-10

E-Mail: info@gebrax.de www.gebrax-abrasives.com

Further information on request. Subject to technical changes.

#### Application examples:



## **Materials:**