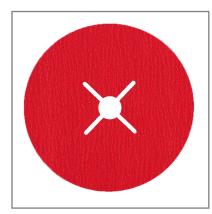

# Fibre discs ceramic grain XF 870

## Features:

| Grain:      | Ceramic grain                     |
|-------------|-----------------------------------|
| Intake:     | 22 mm, 4-way slot for backing pad |
| Grit Range: | 24, 36, 40, 50, 60, 80, 100, 120  |
| Appearance: | Branded                           |

## **Benefits:**

- · Very high removal rate
- Self-sharpening
- · High wear resistance
- High resilience
- Cool cut

| Applications: |  |
|---------------|--|
|---------------|--|

 For all materials, especially stainless steel, high-alloy steels, aluminum, heat-resistant steel, cast iron and non-ferrous metals