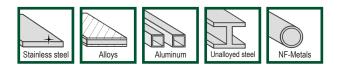

## **Materials:**

## **Benefits:**

- · Very high removal rate
- Self-sharpening
- · High wear resistance
- High resilience
- Cool cut

| Applications: |  |
|---------------|--|
|---------------|--|

 For all materials, especially stainless steel, high-alloy steels, aluminum, heat-resistant steel, cast iron and non-ferrous metals