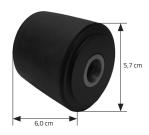

# Drive roll for MB 650 RV pipe belt grinder attachments

| Features:        |                                                        |
|------------------|--------------------------------------------------------|
| Characteristics: | Drive roll for MB 650 RV pipe belt grinder attachments |
| Dimensions:      | Ø 5,7 x 6,0 cm                                         |
| Weight:          | 206 g                                                  |
| Intake:          | M14-thread                                             |

#### **Dimensions:**