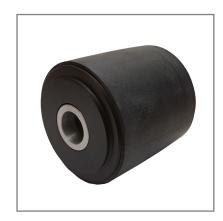

# Drive roll for MB 650 RV pipe belt grinder attachments

| Features:        |                                                        |
|------------------|--------------------------------------------------------|
| Characteristics: | Drive roll for MB 650 RV pipe belt grinder attachments |
| Dimensions:      | Ø 5,7 x 6,0 cm                                         |
| Weight:          | 206 g                                                  |
| Intake:          | M14-thread                                             |

## **Benefits:**

 The slightly convex drive roll enables a smooth and central running of the grinding belt on the MultiBrax MB 650 RV pipe belt grinder attachments