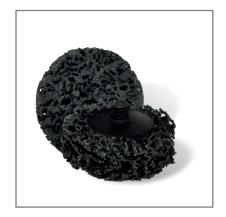

# Clean & Strip discs GB 683

| Features:   |                           |
|-------------|---------------------------|
| Grain:      | Aluminum oxide            |
| Intake:     | Roloc quick change system |
| Grit Range: | Open structure            |
| Appearance: | Neutral                   |

## **Benefits:**

- · Openly structured
- High aggressiveness

# **Applications:**

- For removing severe corrosion
- For the removal of mill scale on hot rolled steels
- For removing stubborn layers of paint on metal

| Ø     | Intake | max. rpm |
|-------|--------|----------|
| 51 mm | Roloc  | 25.000   |
| 76 mm | Roloc  | 20.000   |