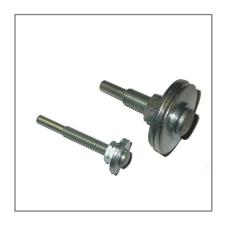

## Clamping mandrels ZB 100 + ZB 110

#### **Features:**

Material: Steel (stainless)

Intake: 6 mm x M12-thread (for discs with 13 mm holes), 8 mm x M12-thread (for discs with 13 mm holes)

#### **Benefits:**

• Mandrel with a fixed 6 mm or 8 mm shaft

### **Applications:**

• For holding grinding discs with 13 mm holes

For the right cutting speed for your application, please refer to the cutting speed information sheet.