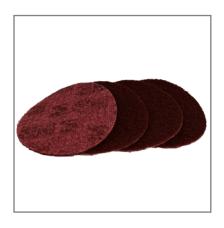

## SCD surface conditioning discs 3M SC-DH

| Features:   |                                               |                                   |
|-------------|-----------------------------------------------|-----------------------------------|
| Grain:      | Non-woven (red):<br>Non-woven (black):        | Aluminum oxide<br>Silicon Carbide |
| Mounting:   | Velcro (no velour)                            |                                   |
| Grit Range: | A-Coarse, A-Medium, A-Very Fine, S-Super Fine |                                   |
| Appearance: | Branded                                       |                                   |

### **Benefits:**

- Open structure avoids clogging for a longer service life
- Cool cut
- · Adaptable disc for preparing surfaces