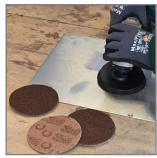

-------------------------------|
| Grain:      | Non-woven (red):<br>Non-woven (black):        | Aluminum oxide<br>Silicon Carbide |
| Mounting:   | Velcro (no velour)                            |                                   |
| Grit Range: | A-Coarse, A-Medium, A-Very Fine, S-Super Fine |                                   |
| Appearance: | Branded                                       |                                   |

### **Benefits:**

- Open structure avoids clogging for a longer service life
- Cool cut
- · Adaptable disc for preparing surfaces

## **Applications:**

- · Reducing roughness
- · Removal of tarnishing
- Smoothing surfaces
- · Cleaning, deburring and finishing work
- Suitable for metal, composites, plastic and other materials
- · Very good on stainless steel

1



## Ø Mounting max. rpm 115 mm ( x 22 mm) 6000 (8.000)

For the right cutting speed for your application, please refer to the cutting speed information sheet.

#### **GeBrax GmbH**

Obere Hommeswiese 41–45 57258 Freudenberg Germany

Phone: +49 27 34 / 28 474-0 Fax: +49 27 34 / 28 474-10

E-Mail: info@gebrax.de www.gebrax-abrasives.com

### **Materials:**

Application example: