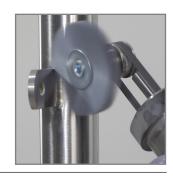

# Product data sheet Discs



# **Roloc nylon brush GB 608**



| Features:   |                           |  |
|-------------|---------------------------|--|
| Grain:      | Silicon Carbide           |  |
| Intake:     | Roloc quick change system |  |
| Grit Range: | 120                       |  |
| Appearance: | Neutral                   |  |

## **Benefits:**

- HAdapts to the workpiece contour
- Removal of tarnish without gloss formation

# **Applications:**

- For deburring
- For derusting
- · Removal of tarnish
- · For roughening and grinding

| Ø x Width  | Intake | max. rpm |
|------------|--------|----------|
| 70 x 12 mm | Roloc  | 15.000   |

For the right cutting speed for your application, please refer to the cutting speed information sheet.

#### Application examples:





### **GeBrax GmbH**

Obere Hommeswiese 41–45 57258 Freudenberg Germany

Phone: +49 27 34 / 28 474-0 Fax: +49 27 34 / 28 474-10

E-Mail: info@gebrax.de www.gebrax-abrasives.com

# **Materials:**