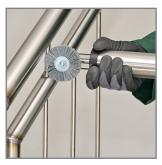

# Product data sheet Discs



# **Roloc nylon brush GB 608**



| Features:   |                           |  |
|-------------|---------------------------|--|
| Grain:      | Silicon Carbide           |  |
| Intake:     | Roloc quick change system |  |
| Grit Range: | 120                       |  |
| Appearance: | Neutral                   |  |

## **Benefits:**

- HAdapts to the workpiece contour
- Removal of tarnish without gloss formation

# **Applications:**

- For deburring
- For derusting
- · Removal of tarnish
- · For roughening and grinding

| Ø x Width  | Intake | max. rpm |
|------------|--------|----------|
| 70 x 12 mm | Roloc  | 15.000   |

For the right cutting speed for your application, please refer to the cutting speed information sheet.

#### Application examples:





### **GeBrax GmbH**

Obere Hommeswiese 41–45 57258 Freudenberg Germany

Phone: +49 27 34 / 28 474-0 Fax: +49 27 34 / 28 474-10

E-Mail: info@gebrax.de www.gebrax-abrasives.com

# **Materials:**