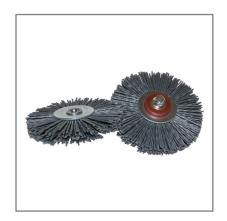

# **Roloc nylon brush GB 608**

| Features:   |                           |  |
|-------------|---------------------------|--|
| Grain:      | Silicon Carbide           |  |
| Intake:     | Roloc quick change system |  |
| Grit Range: | 120                       |  |
| Appearance: | Neutral                   |  |

## **Benefits:**

- HAdapts to the workpiece contour
- Removal of tarnish without gloss formation

# **Applications:**

- For deburring
- For derusting
- · Removal of tarnish
- · For roughening and grinding

| Ø x Width  | Intake | max. rpm |
|------------|--------|----------|
| 70 x 12 mm | Roloc  | 15.000   |