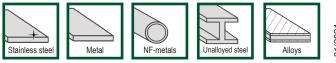

## **Materials:**

## **Applications:**

- For all materials, special stainless steel and high-alloy steels
- Suitable for hand grinding in demanding areas

| ø     | Intake | max. rpm |
|-------|--------|----------|
| 51 mm | Roloc  | 25.000   |
| 76 mm | Roloc  | 20.000   |