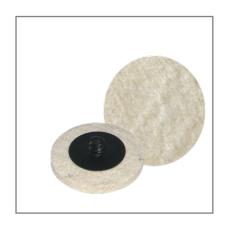

# **Roloc fleece discs GB 607**

| Features:   |                           |
|-------------|---------------------------|
| Grain:      | Fleece                    |
| Intake:     | Roloc quick change system |
| Grit Range: | Fleece                    |
| Appearance: | Neutral                   |

### **Applications:**

- Suitable for fine grinding and polishing work
- In combination with the MultiBrax® MB 650 SV DORN, the disc protects against damage when working at an angle

| Ø     | Intake | max. rpm |
|-------|--------|----------|
| 51 mm | Roloc  | 25.000   |