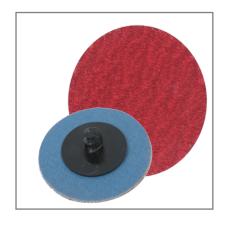

## Roloc ceramic discs GB 663

| Features:   |                           |
|-------------|---------------------------|
| Grain:      | Ceramic grain             |
| Intake:     | Roloc quick change system |
| Grit Range: | 36, 40, 60, 80, 100, 120  |
| Appearance: | Neutral                   |

## **Benefits:**

- Self-sharpening, aggressive ceramic grain
- Cool cut
- · Very high removal rate

## **Applications:**

 For hard metal surfaces such as unalloyed steel, Stainless steel, aluminum and materials with super alloys

| Ø          | Intake | max. rpm |
|------------|--------|----------|
| 20 / 25 mm | Roloc  | 40.000   |
| 38 mm      | Roloc  | 25.000   |
| 51 mm      | Roloc  | 25.000   |
| 76 mm      | Roloc  | 20.000   |