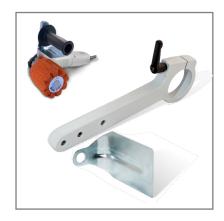

# MultiBrax® MB 650 SV satin finishing attachment

| Features:        |                                                                      |
|------------------|----------------------------------------------------------------------|
| Characteristics: | Attachment for use on angle grinder models Ø 125 mm with vario speed |
| Intake:          | M14-thread (metric) oder 5/8-11" (imperial)                          |
| Models:          | Satin finishing attachment                                           |
| Weight:          | 0,35 kg + angle grinder                                              |
| Dimensions:      | 9,0 x 20,0 x 12,0 cm (L x H x W) (data without angle grinder)        |

#### **Benefits:**

- Adjustable satin finishing attachment
- · Simple, tool-free assembly
- · Suitable for many angle grinder models
- Holes of different diameters were worked into the holder to enable the assembly of angle grinder handles from different manufacturers

### **Special attributes:**

- Various sizes of grinding rollers (up to 125 mm Ø) can be used
- In combination with the revolutionary mandrel MB 650 SV a very fast roller change is possible