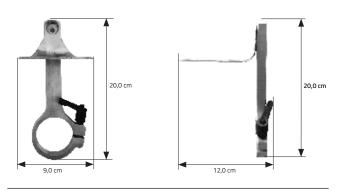

# MultiBrax® MB 650 SV satin finishing attachment

| Features:        |                                                                      |
|------------------|----------------------------------------------------------------------|
| Characteristics: | Attachment for use on angle grinder models Ø 125 mm with vario speed |
| Intake:          | M14-thread (metric) oder 5/8-11" (imperial)                          |
| Models:          | Satin finishing attachment                                           |
| Weight:          | 0,35 kg + angle grinder                                              |
| Dimensions:      | 9,0 x 20,0 x 12,0 cm (L x H x W) (data without angle grinder)        |

## **Dimensions:**