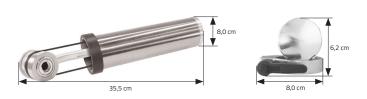

### **Features:**

Characteristics: Extension set for the MB 650 MV belt file

Dimensions: 35,5 x 8 x 6,2 cm (L x H x W)

Weight: 1,15 kg

## **Dimensions:**