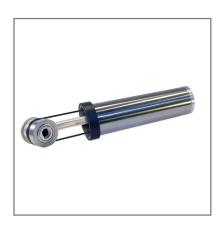

# MultiBrax® MB 650 BMV multifunctional device

### **Features:**

Characteristics: Extension set for the MB 650 MV belt file

Dimensions: 35,5 x 8 x 6,2 cm (L x H x W)

Weight: 1,15 kg

## Set consisting of:

- · Multifunctional arm
- Drive belt
- · Long protective tube