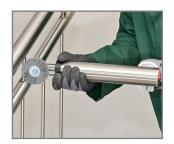

## Product data sheet MultiBrax®



# MultiBrax® MB 650 BMV multifunctional device



### **Features:**

Characteristics: Extension set for the MB 650 MV belt file

Dimensions: 35,5 x 8 x 6,2 cm (L x H x W)

Weight: 1,15 kg

## **Benefits:**

- Simple, tool-free assembly
- Turns the belt file MB 650 BV into a fillet weld grinder and Roloc grinder

## **Applications:**

 Versatile application possibilities in tool making, mold construction, mechanical engineering, container construction, model construction, aircraft construction and engine construction

## Set consisting of:

- · Multifunctional arm
- Drive belt
- · Long protective tube

## **Dimensions:**



### Application examples:





#### **GeBrax GmbH**

Obere Hommeswiese 41–45 57258 Freudenberg Germany

Phone: +49 27 34 / 28 474-0 Fax: +49 27 34 / 28 474-10

E-Mail: info@gebrax.de www.gebrax-abrasives.com

## **Accessories for:**