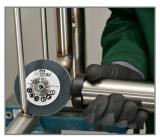

## Product data sheet MultiBrax®



# MultiBrax® MB 650 BMV multifunctional device



### **Features:**

Characteristics: Extension set for the MB 650 MV belt file

Dimensions: 35,5 x 8 x 6,2 cm (L x H x W)

Weight: 1,15 kg

## **Benefits:**

- Simple, tool-free assembly
- Turns the belt file MB 650 BV into a fillet weld grinder and Roloc grinder

## **Applications:**

 Versatile application possibilities in tool making, mold construction, mechanical engineering, container construction, model construction, aircraft construction and engine construction

## Set consisting of:

- · Multifunctional arm
- Drive belt
- · Long protective tube

## **Dimensions:**



### Application examples:





#### **GeBrax GmbH**

Obere Hommeswiese 41–45 57258 Freudenberg Germany

Phone: +49 27 34 / 28 474-0 Fax: +49 27 34 / 28 474-10

E-Mail: info@gebrax.de www.gebrax-abrasives.com

## **Accessories for:**