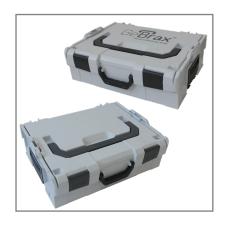

# L-Boxx case

| reatures:  |                                                         |
|------------|---------------------------------------------------------|
| Dimension: | Outside: 45,5 x 36 x 15 cm<br>Inside: 37,5 x 31 x 10 cm |
| Material:  | Shockproof ABS plastic                                  |
|            |                                                         |

Weight: 2,2 kg

Appearance: Neutral or with GeBrax logo

### **Benefits:**

- Robust protection and proper storage of the Multi-Brax system
- Thanks to the patented click connection, the cases are stackable
- Energy-saving and time-saving transport thanks to several boxes in a combination