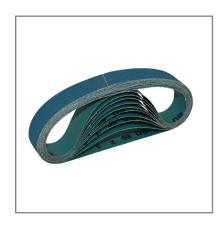

#### **Features:**

| Grain:      | Zirconia                  |
|-------------|---------------------------|
| Backing:    | Y-cloth, waterproof       |
| Bonding:    | Artificial Resin          |
| Coating:    | Closed                    |
| Additions:  | None                      |
| Grit Range: | 24, 36, 40, 60, 80, 120 * |
| Appearance: | Neutral                   |