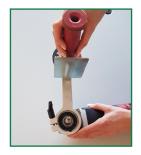

## 2. Assembly satin finishing attachment

Mount the protective plate to the holder with the srew of the angle grinder handle

Put on the base body

Clamp the lever

Stick satin finishing mandrel in roller

Mount the mandrel on the lower flange of the angle grinder