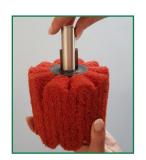

## 2. Assembly satin finishing attachment

Mount the protective plate to the holder with the srew of the angle grinder handle

Put on the base body

Clamp the lever

Stick satin finishing mandrel in roller

Mount the mandrel on the lower flange of the angle grinder