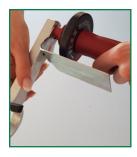

## 2. Assembly satin finishing attachment

Mount the protective plate to the holder with the srew of the angle grinder handle

Put on the base body

Clamp the lever

Stick satin finishing mandrel in roller

Mount the mandrel on the lower flange of the angle grinder