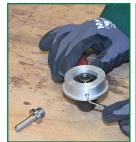

## 2. Assembly satin finishing attachment

Mount the protective plate to the holder with the srew of the angle grinder handle

Put on the base body

Clamp the lever

Stick satin finishing mandrel in roller

Mount the mandrel on the lower flange of the angle grinder