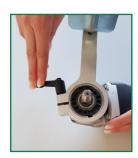

## 2. Assembly satin finishing attachment

Mount the protective plate to the holder with the srew of the angle grinder handle

Put on the base body

Clamp the lever

Stick satin finishing mandrel in roller

Mount the mandrel on the lower flange of the angle grinder