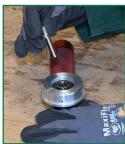

## 2. Assembly satin finishing attachment

Mount the protective plate to the holder with the srew of the angle grinder handle

Put on the base body

Clamp the lever

Stick satin finishing mandrel in roller

Mount the mandrel on the lower flange of the angle grinder