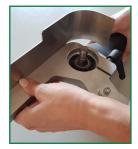

## 2. Assembly pipe belt grinder attachments

Put on the base body

Clamp the lever

Put on the drive wheel

Mount grinding belt

Attention: remove the spacer ring for models Bosch, Makita, Metabo and Milwaukee