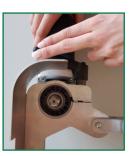

## 2. Assembly pipe belt grinder attachments

Put on the base body

Clamp the lever

Put on the drive wheel

Mount grinding belt

Attention: remove the spacer ring for models Bosch, Makita, Metabo and Milwaukee