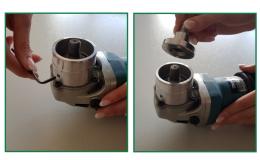

## **1. Assembly adapter** (for vario-speed angle grinders Ø 125 mm)

Flex / Fein

Bosch / Maktita / Metabo / Milwaukee

Suhner