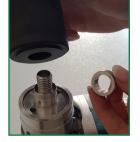

## 2. Assembly pipe belt grinder attachments

Put on the base body

Clamp the lever

Put on the drive wheel

Mount grinding belt

Attention: remove the spacer ring for models Bosch, Makita, Metabo and Milwaukee