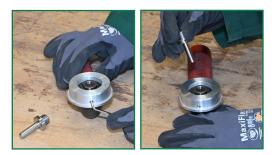

## 2. Assembly pipe belt grinder attachments

Put on the base body

Clamp the lever

Put on the drive wheel

Mount grinding belt

Attention: remove the spacer ring for models Bosch, Makita, Metabo and Milwaukee