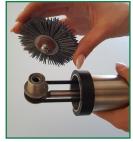

Mount discs for fillet weld grinding on the spindle

Mount the Roloc disc in the Roloc intake