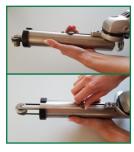

### as a belt file

Insert grinding arm and turn by 90 °

Tension the grinding belt over the contact roll and drive roll

Click in and fasten the short protective tube with the screw

## as a fillet weld / Roloc grinder

Insert grinding arm and turn by 90 °

Tension the drive belt over the multifunctional roll and drive roll

Click in and fasten the long protective tube with the screw and remove the screw plug from the intake