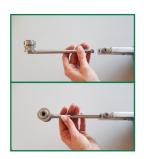

Mount discs for fillet weld grinding on the spindle

Mount the Roloc disc in the Roloc intake