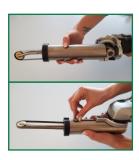

### as a belt file

Insert grinding arm and turn by 90 °

Tension the grinding belt over the contact roll and drive roll

Click in and fasten the short protective tube with the screw

## as a fillet weld / Roloc grinder

Insert grinding arm and turn by 90 °

Tension the drive belt over the multifunctional roll and drive roll

Click in and fasten the long protective tube with the screw and remove the screw plug from the intake