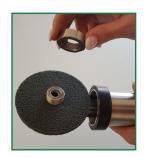

Mount discs for fillet weld grinding on the spindle

Mount the Roloc disc in the Roloc intake