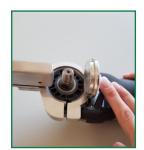

# Assembly instructions MultiBrax®



## 1. Assembly adapter (for vario-speed angle grinders Ø 125 mm)











Flex / Fein

Bosch / Maktita / Metabo / Milwaukee

Suhner

## 2. Assembly MultiGrinder attachment









Clamp the lever



Put on the drive wheel

#### GeBrax GmbH

Obere Hommeswiese 41–45 57258 Freudenberg Germany

Phone: +49 27 34 / 28 474-0 Fax: +49 27 34 / 28 474-10

E-Mail: info@gebrax.de www.gebrax-abrasives.com

A detailed instruction manual (including safety instructions) comes with every attachment and / or the angle grinder that is been used.

# Assembly instructions MultiBrax®



### as a belt file



Insert grinding arm and turn by 90 °



Tension the grinding belt over the contact roll and drive roll



Click in and fasten the short protective tube with the screw

## as a fillet weld / Roloc grinder



Insert grinding arm and turn by 90 °



Tension the drive belt over the multifunctional roll and drive roll



Click in and fasten the long protective tube with the screw and re