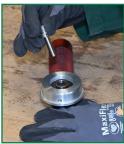

### as a belt file

Insert grinding arm and turn by 90 °

Tension the grinding belt over the contact roll and drive roll

Click in and fasten the short protective tube with the screw

## as a fillet weld / Roloc grinder

Insert grinding arm and turn by 90 °

Tension the drive belt over the multifunctional roll and drive roll

Click in and fasten the long protective tube with the screw and remove the screw plug from the intake