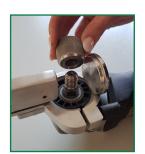

# Assembly instructions MultiBrax®



## 1. Assembly adapter (for vario-speed angle grinders Ø 125 mm)











Flex / Fein

Bosch / Maktita / Metabo / Milwaukee

Suhner

## 2. Assembly MultiGrinder attachment









Clamp the lever



Put on the drive wheel

#### GeBrax GmbH

Obere Hommeswiese 41–45 57258 Freudenberg Germany

Phone: +49 27 34 / 28 474-0 Fax: +49 27 34 / 28 474-10

E-Mail: info@gebrax.de www.gebrax-abrasives.com

A detailed instruction manual (including safety instructions) comes with every attachment and / or the angle grinder that is been used.

# Assembly instructions MultiBrax®



### as a belt file



Insert grinding arm and turn by 90 °



Tension the grinding belt over the contact roll and drive roll



Click in and fasten the short protective tube with the screw

## as a fillet weld / Roloc grinder



Insert grinding arm and turn by 90 °



Tension the drive belt over the multifunctional roll and drive roll



Click in and fasten the long protective tube with the screw and remove the screw plug