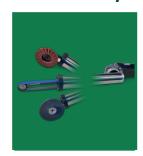

## 1. Assembly adapter (for vario-speed angle grinders Ø 125 mm)

Flex / Fein

Bosch / Maktita / Metabo / Milwaukee

Suhner