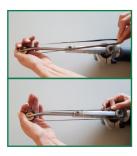

# Assembly instructions MultiBrax®



## 1. Assembly adapter (for vario-speed angle grinders Ø 125 mm)











Flex / Fein

Bosch / Maktita / Metabo / Milwaukee

Suhner

## 2. Assembly MultiGrinder attachment









Clamp the lever



Put on the drive wheel

#### GeBrax GmbH

Obere Hommeswiese 41–45 57258 Freudenberg Germany

Phone: +49 27 34 / 28 474-0 Fax: +49 27 34 / 28 474-10

E-Mail: info@gebrax.de www.gebrax-abrasives.com

A detailed instruction manual (including safety instructions) comes with every attachment and / or the angle grinder that is been used.

# Assembly instructions MultiBrax®



### as a belt file



Insert grinding arm and turn by 90 °



Tension the grinding belt over the contact roll and drive roll



Click in and fasten the short protective tube with the screw

## as a fillet weld / Roloc grinder



Insert grinding arm and turn by 90 °



Tension the drive belt over the multifunctional roll and drive roll



Click in and fasten the long protective tube with the screw and remove the screw plug from the intake



Mount discs for fillet weld grinding on the spindle



Mount the Roloc disc in the Roloc intake

#### **GeBrax GmbH**

Obere Hommeswiese 41–45 57258 Freudenberg Germany

Phone: +49 27 34 / 28 474-0 Fax: +49 27 34 / 28 474-10

E-Mail: info@gebrax.de www.gebrax-abrasives.com

A detailed instruction manual (including safety instructions) comes with every attachment and / or the angle grinder that is been used.