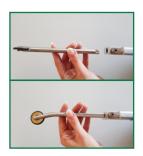

## 1. Assembly adapter (for vario-speed angle grinders Ø 125 mm)

Flex / Fein

Bosch / Maktita / Metabo / Milwaukee

Suhner