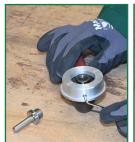

Mount discs for fillet weld grinding on the spindle

Mount the Roloc disc in the Roloc intake