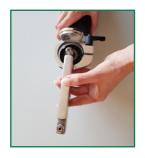

# Assembly instructions MultiBrax®



## 1. Assembly adapter (for vario-speed angle grinders Ø 125 mm)











Flex / Fein

Bosch / Maktita / Metabo / Milwaukee

Suhner

## 2. Assembly MultiGrinder attachment









Clamp the lever



Put on the drive wheel

#### GeBrax GmbH

Obere Hommeswiese 41–45 57258 Freudenberg Germany

Phone: +49 27 34 / 28 474-0 Fax: +49 27 34 / 28 474-10

E-Mail: info@gebrax.de www.gebrax-abrasives.com

A detailed instruction manual (including safety instructions) comes with every attachment and / or the angle grinder that is been used.

# Assembly instructions MultiBrax®



### as a belt file



Insert grinding arm and turn by 90 °



Tension the grinding belt over the contact roll and drive roll



Click in and fasten the short protective tube with the screw

## as a fillet weld / Roloc grinder



Insert grinding arm and turn by 90 °



Tension the drive belt over the multifunctional roll and drive roll



Click in and fasten the long protective tube with the screw an